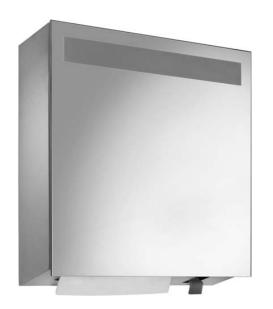

## MIRROR CUPBOARD FOAM SOAP/PAPER WP600-5

450 x 450 x 130 mm 400 ml foam soap, 500 paper towels

- Mirror cupboard with integrated foam soap dispenser and paper towel dispenser in robust, germ-reducing and easy-care stainless steel (AISI 304).
- All-stainless steel housing; visible surfaces satin finished and brushed.
- Crystal mirror with all round 2 mm chamfer and frosted window for optional lighting set.
- Foam soap dispenser with one-hand operated and non-drip foam soap pump.
- Designed for standard 400 ml foam soap concentrate.
- Paper towel dispenser with deep-drawn paper removal opening for easy paper removal.
- Designed for approx. 500 standard paper towels in zigzag fold.
  Paper size (folded): 240-250 mm x 100-115 mm.
- Accessible for refilling through lockable door.
- Keyed alike cylinder lock in corrosion-resistant zinc die-casting.
- Wear parts can be replaced as modules.
- Mounting: With four screws through key holes and one optional antitheft hole in the back wall.
- Delivery includes fixing material, first fill with foam soap concentrate and one pack of paper towels.
- Weight, including single package: 11.0 kg

## Suggested text for specifications:

Mirror cupboard with integrated foam soap dispenser and paper towel dispenser in stainless steel (AISI 304) for surface mounting. All-stainless steel housing; visible surfaces satin finished and brushed. Crystal mirror with all round 2 mm chamfer and frosted window for optional lighting set. Foam soap dispenser with one-hand operated and non-drip foam soap pump. Designed for standard 400 ml foam soap concentrate. Paper towel dispenser with deep-drawn paper removal opening, filling quantity approx. 500 paper towels. Accessible for refilling through lockable door. Keyed alike cylinder lock in corrosion-resistant zinc die-casting. Delivery includes fixing material, first fill with foam soap concentrate and one pack of paper towels.