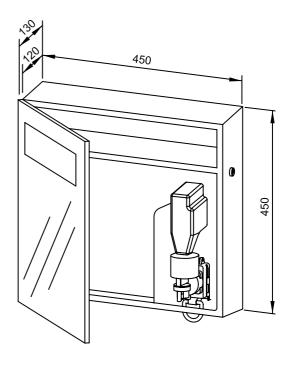

## MIRROR CUPBOARD FOAM SOAP/PAPER WP600-5

450 x 450 x 130 mm 400 ml foam soap, 500 paper towels

- Mirror cupboard with integrated foam soap dispenser and paper towel dispenser in robust, germ-reducing and easy-care stainless steel (AISI 304).
- All-stainless steel housing; visible surfaces satin finished and brushed.
- Crystal mirror with all round 2 mm chamfer and frosted window for optional lighting set.
- Foam soap dispenser with one-hand operated and non-drip foam soap pump.
- Designed for standard 400 ml foam soap concentrate.
- Paper towel dispenser with deep-drawn paper removal opening for easy paper removal.
- Designed for approx. 500 standard paper towels in zigzag fold.
  Paper size (folded): 240-250 mm x 100-115 mm.
- Accessible for refilling through lockable door.
- Keyed alike cylinder lock in corrosion-resistant zinc die-casting.
- Wear parts can be replaced as modules.
- Mounting: With four screws through key holes and one optional antitheft hole in the back wall.
- Delivery includes fixing material, first fill with foam soap concentrate and one pack of paper towels.
- Weight, including single package: 11.0 kg

Dimensions:  $450 \times 450 \times 130 \text{ mm}$ 

Article No. WP600-5

| Options      | ID No.  |
|--------------|---------|
| Lighting set | 727 853 |

| Available surface | ID No.  |
|-------------------|---------|
| satin finished    | 727 852 |